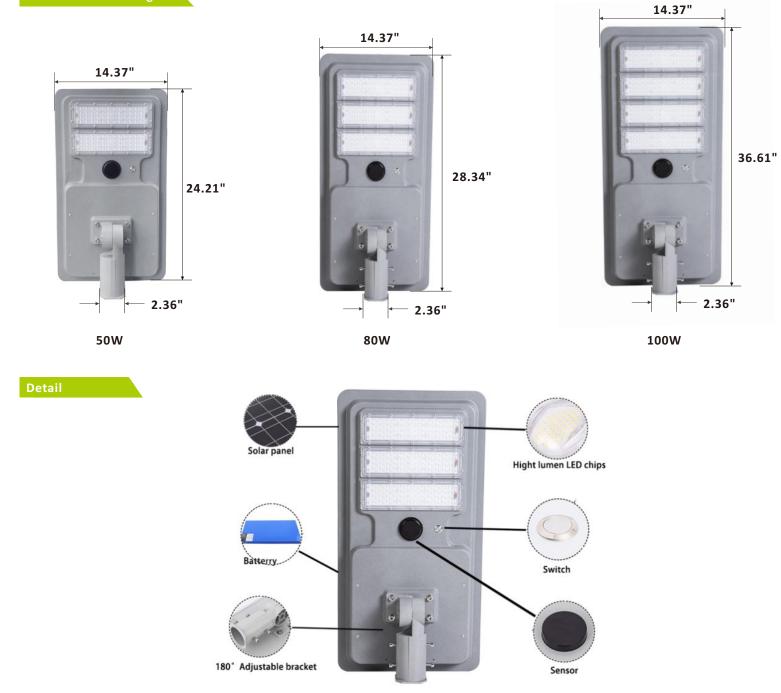

### SPECIFICATIONS

| Power                    | 50W                                                  | 80W              | 100W             |  |  |  |
|--------------------------|------------------------------------------------------|------------------|------------------|--|--|--|
| Model                    | BB-SLD-50W-A2                                        | BB-SLD-80W-A2    | BB-SLD-100W-A2   |  |  |  |
| Solar panel Max power    | 18/40W                                               | 18/50W           | 18/70W           |  |  |  |
| lamp size                | 615*365*160mm                                        | 720*365*160mm    | 930*365*160mm    |  |  |  |
| Radiation range          | 40m <sup>2</sup>                                     | 60m <sup>2</sup> | 80m <sup>2</sup> |  |  |  |
| Mounting Height          | 3-4m                                                 | 5-6m             | 6-7m             |  |  |  |
| LED QTY                  | 96pcs                                                | 144pcs           | 192pcs           |  |  |  |
| Battery(Lithium battery) | 12.8V/12AH                                           | 12.8V/18AH       | 12.8V/24AH       |  |  |  |
| Sensor                   | Motion Sensor, Photocell Sensor                      |                  |                  |  |  |  |
| Controller               | PWM controller, MPPT controller optional             |                  |                  |  |  |  |
| Material                 | High quality Aluminium alloy housing                 |                  |                  |  |  |  |
| Discharge Time           | More than 12hours                                    |                  |                  |  |  |  |
| Charge Time              | 6-8hours(with enough strong shine)                   |                  |                  |  |  |  |
| Solar Cell               | High efficiency Single silicon Solar panel           |                  |                  |  |  |  |
| Light Source             | SMD LED                                              |                  |                  |  |  |  |
| Operation Temp.          | -40 to +45 °C                                        |                  |                  |  |  |  |
| ССТ                      | 2700K SW / 3000K WW / 4100K NW / 5000K DW / 5700K CW |                  |                  |  |  |  |
| CRI                      | 70+                                                  |                  |                  |  |  |  |
| Material                 | Metal alloy+PC lens                                  |                  |                  |  |  |  |
| Colour                   | Silver\bronze(Customized)                            |                  |                  |  |  |  |
| Life Span                | 50,000 hours                                         |                  |                  |  |  |  |
| IP                       | 65                                                   |                  |                  |  |  |  |
| Beam Angle               | 120°                                                 |                  |                  |  |  |  |
| Warranty                 | 3Years                                               |                  |                  |  |  |  |