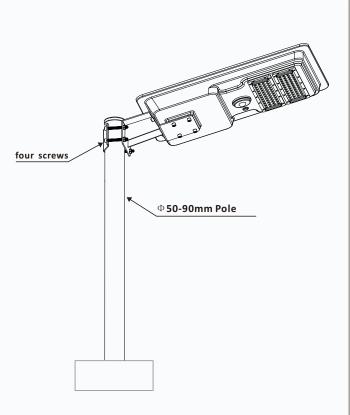

n | Control                                     | сст                                                                   | Installation                                                                  | Color                            |
|-------------|--------------------|---------|---------------------------------------------|-----------------------------------------------------------------------|-------------------------------------------------------------------------------|----------------------------------|
| BB-SLD      | 50W<br>80W<br>100W | A2      | Blank–<br>Photocell Sensor<br>Motion Sensor | SW-2700K<br>WW-3000K<br>NW-4100K<br>DW-5000K<br>CW-5700K<br>SCW-6500K | A- Round pole Mounting<br>B Bracket Mounting<br>C Aluminum sleeve<br>mounting | Silver<br>Bronze<br>(Customized) |





# 1.Round pole Mounting

2.Bracket Mounting



**3.Aluminum sleeve mounting** 

### Installation guide

## Please contact sales staff if you need help during installation



### PROJECTS

By using our 50W street Light to replace 200W Metal Halide bulb for open-parking ground lighting fixtures, the customer is now able to save a lot per month from his electric bill.



### Note:

- Don't take the LED lamp apart.
- Voltage according to the specification.









| Item | Packaging | Carton Size(mm)<br>(L*W*H) | Inner box size | net weight | Gross weight |
|------|-----------|----------------------------|----------------|------------|--------------|
| 50W  | 2pc/CTN   | 75*29*50CM                 | 72*12*43CM     | 34.8kg     | 35.8kg       |
| 80W  | 2pc/CTN   | 91*29*50CM