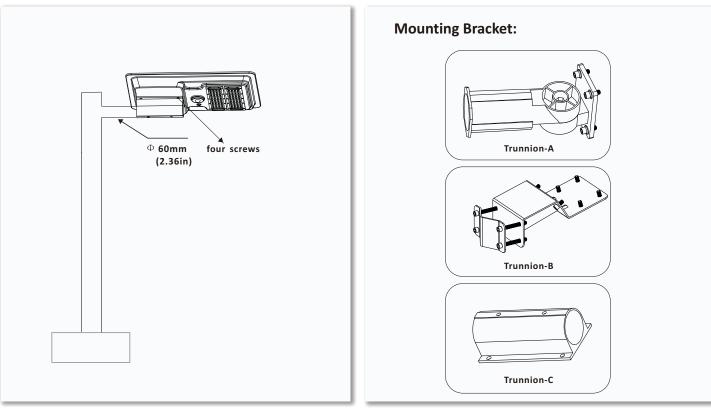

| сст                                                                   | Installation                                                                  | Color                            |
|-------------|--------------------|---------|---------------------------------------------|-----------------------------------------------------------------------|-------------------------------------------------------------------------------|----------------------------------|
| BB-SLD      | 50W<br>80W<br>100W | A2      | Blank–<br>Photocell Sensor<br>Motion Sensor | SW-2700K<br>WW-3000K<br>NW-4100K<br>DW-5000K<br>CW-5700K<br>SCW-6500K | A- Round pole Mounting<br>B Bracket Mounting<br>C Aluminum sleeve<br>mounting | Silver<br>Bronze<br>(Customized) |





# 1.Round pole Mounting

2.Bracket Mounting



**3.Aluminum sleeve mounting** 

### Installation guide

## Please contact sales staff if you need help during installation



### PROJECTS

By using our 50W street Light to replace 200W Metal Halide bulb for open-parking ground lighting fixtures, the customer is now able to save a lot per month from his electric bill.



### Note:

- Don't take the LED lamp apart.
- Voltage according to the specification.









| Item | Packaging | Carton Size(mm)<br>(L*W*H) | Inner box size | net weight | Gross weight |
|------|-----------|----------------------------|----------------|------------|--------------|
| 50W  | 2pc/CTN   | 75*29*50CM                 | 72*12*43CM     | 34.8kg     | 35.8kg       |
| 80W  | 2pc/CTN   | 91*29*50CM                 | 86*12*43CM     | 45.2kg     | 46.2kg       |