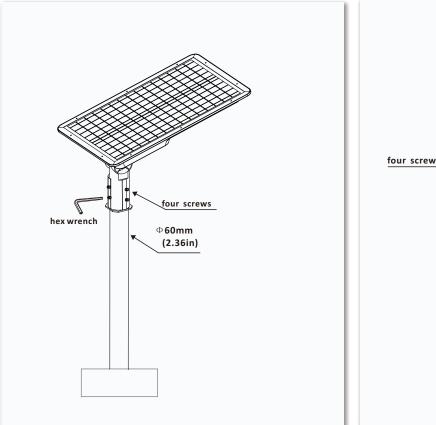

ion | Control                                     | сст                                                                   | Installation                                                                  | Color                            |
|-------------|--------------------|---------|---------------------------------------------|-----------------------------------------------------------------------|-------------------------------------------------------------------------------|----------------------------------|
| BB-SLD      | 50W<br>80W<br>100W | A2      | Blank–<br>Photocell Sensor<br>Motion Sensor | SW-2700K<br>WW-3000K<br>NW-4100K<br>DW-5000K<br>CW-5700K<br>SCW-6500K | A- Round pole Mounting<br>B Bracket Mounting<br>C Aluminum sleeve<br>mounting | Silver<br>Bronze<br>(Customized) |





# 1.Round pole Mounting

2.Bracket Mounting



**3.Aluminum sleeve mounting** 

### Installation guide

## Please contact sales staff if you need help during installation



### PROJECTS

By using our 50W street Light to replace 200W Metal Halide bulb for open-parking ground lighting fixtures, the customer is now able to save a lot per month from his electric bill.



### Note:

- Don't take the LED lamp apart.
- Voltage according to the specification.









| Item | Packaging | Carton Size(mm)<br>(L*W*H) | Inner box size | net weight | Gross weight |
|------|-----------|----------------------------|----------------|------------|--------------|
| 50W  | 2pc/CTN   | 75*29*50CM                 | 72*12*43CM     | 34.8kg     | 35.8kg       |
| 80W  | 2pc/CTN   | 91*29*50CM