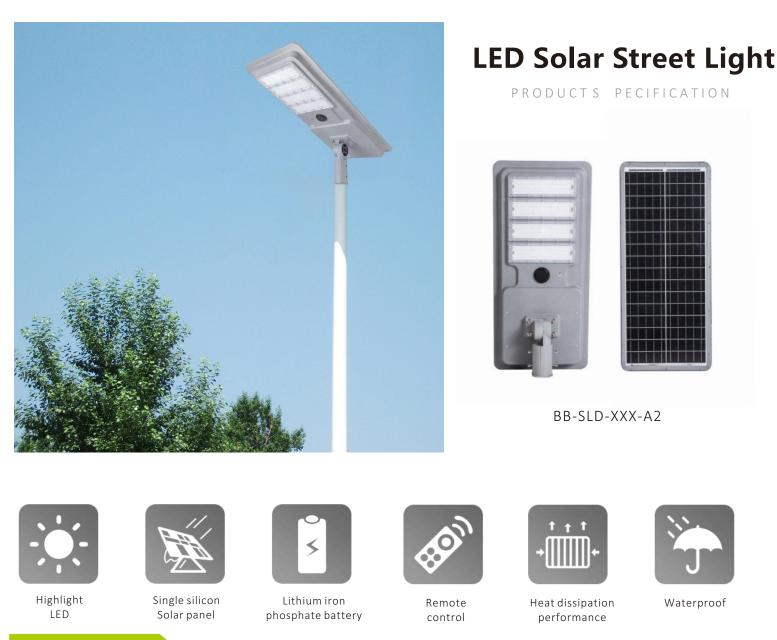

Product description

\*Solar energy is a kind of green renewable and clean energy that is pollution-free, noise-free, inexhaustible and inexhaustible.When the solar panel receives sunlight, it can generate photovoltaic effect to generate electric energy, and the controller stores the electric energy into the battery.Night battery discharge lights LED light source, charging night use, one-time investment, multi-year benefits.

\*The company's patented product adopts the integrated design of A-type Sanyuanli battery pack and lamp body controller. \*Fully automatic intelligent light control, time control, remote control function, charging during the day and automatically lighting at night.

\*It adopts one-piece aluminum casing, imported high-efficiency light source, full power solar panel, anti-corrosion, waterproof and lightning protection.

\*This product is specially designed for outdoor outdoor lighting, easy to install.Solar power supply, 0 wiring, nail wall, pole, holding cement column and other installation methods.

### Ordering Information:

Example: BB-SLD-XXX-A2