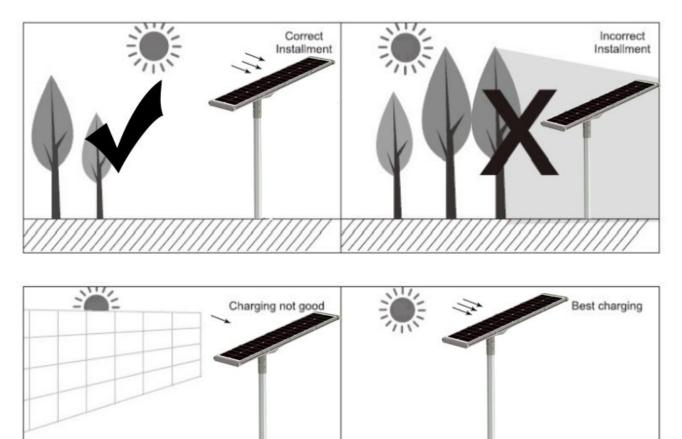

| Color                            |
|-------------|--------------------|---------|---------------------------------------------|-----------------------------------------------------------------------|-------------------------------------------------------------------------------|----------------------------------|
| BB-SLD      | 50W<br>80W<br>100W | A2      | Blank–<br>Photocell Sensor<br>Motion Sensor | SW-2700K<br>WW-3000K<br>NW-4100K<br>DW-5000K<br>CW-5700K<br>SCW-6500K | A- Round pole Mounting<br>B Bracket Mounting<br>C Aluminum sleeve<br>mounting | Silver<br>Bronze<br>(Customized) |





# 1.Round pole Mounting

2.Bracket Mounting



**3.Aluminum sleeve mounting** 

### Installation guide

## Please contact sales staff if you need help during installation



### PROJECTS

By using our 50W street Light to replace 200W Metal Halide bulb for open-parking ground lighting fixtures, the customer is now able to save a lot per month from his electric bill.



### Note:

- Don't take the LED lamp apart.
- Voltage according to the specification.









| Item | Packaging | Carton Size(mm)<br>(L*W*H) | Inner box size | net weight | Gross weight |
|------|-----------|----------------------------|----------------|------------|--------------|
| 50W  | 2pc/CTN   | 75*29*50CM                 | 72*12*43CM     | 34.8kg     | 35.8kg       |
| 80W  | 2pc/CTN   | 91*29*50CM                 | 86*12*43CM     | 45.2kg     | 46.2kg       |
| 100W | 1pc/CTN   | 110*45*13CM                | 110*45*13CM    | 13.65kg    | 14.65kg      |