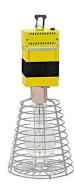

### PROJECTS

By using our 50W street Light to replace 200W Metal Halide bulb for open-parking ground lighting fixtures, the customer is now able to save a lot per month from his electric bill.