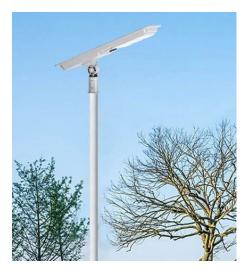

\*It adopts one-piece aluminum casing, imported high-efficiency light source, full power solar panel, anti-corrosion, waterproof and lightning protection.

\*This product is specially designed for outdoor outdoor lighting, easy to install.Solar power supply, 0 wiring, nail wall, pole, holding cement column and other installation methods.

\*Suitable for highways, town roads, street lights, rural roads, park lights, courtyard lighting, channel lighting, farms, etc. \*This product solar panel energy efficiency conversion rate of 18% or more, normal sunshine charging more than 8 hours, can supply 3-4 rainy days.Evening (12 hours per night). High temperature resistance 80 degrees, low temperature resistance